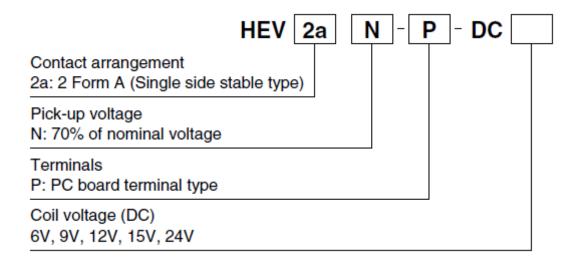

0 V DC, 20A Cut-off Possible When Contacts Are Connected In Series



#### 1. Features:

Compact size

(L x W x H) 41.0 x 50.0 x 39.4 mm (L x W x H) 61.4 x 1.969 x 1.551 inch

Maximum 1,000 V DC, 20 A cut-off has been achieved (when each 1 Form A contact is connected in series.)



- Contact arrangement: 2 Form A 400 DC, 20A per 1 Form A
- Reduced coil hold voltage to save energy in end devices
   Coil hold voltage can be reduced down to 33% of the normal coil voltage.
   This is equal to approximately 210mW in operating power.

• Protective construction: Flux-Resistant style

#### 2. Applications:

- Photovoltaic power generation systems
- Battery charge and discharge systems
- Inverter control, DC load control, etc.

#### 3. Release Schedule: January 2013

#### 4. Ordering Information:



### 5. Technical Information: PDF Datasheet is attached.

Any questions, please contact your local Panasonic Sales representatives.

(Ref#: M-429)