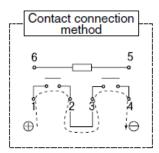

#### 1. Features:

Compact size

(L x W x H) 41.0 x 50.0 x 39.4 mm (L x W x H) 61.4 x 1.969 x 1.551 inch

Maximum 1,000 V DC, 20 A cut-off has been achieved (when each 1 Form A contact is connected in series.)

- Contact arrangement: 2 Form A 400 DC, 20A per 1 Form A
- Reduced coil hold voltage to save energy in end devices
   Coil hold voltage can be reduced down to 33% of the normal coil voltage.
   This is equal to approximately 210mW in operating power.